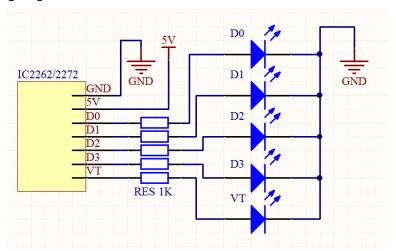

## Wiring Diagram:

Physical:

Button corresponding order:

A -- Key 3

B -- Key 1

C -- Key 4

D -- Key 2

Press 'A' button, D3, and VT is high, the corresponding LED light once again.

Hold down the 'A' key, D3, and VT is high, the corresponding LED is lit.

Continuously press the 'A' key, the first time will flash once, and then does not shine. Stop for a moment and press to continue lit.

While holding down the "AB" key, D1 and D3 as well as VT corresponding LED lit simultaneously.

Four key while holding down the "ABCD", all lights lit simultaneously.