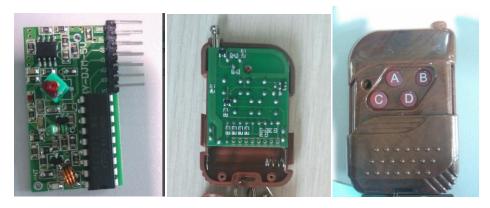

## • IC2262/2272 4-Channel Wireless Receiver Module Kits /w Remote

## **Control 4 Keys**

## Physical map:



## Wiring Diagram:



Physical:



Button corresponding order:

A -- Key 3

B -- Key 1

C -- Key 4

D -- Key 2

Press 'A' button, D3, and VT is high, the corresponding LED light once again.

Hold down the 'A' key, D3, and VT is high, the corresponding LED is lit.

Continuously press the 'A' key, the first time will flash once, and then does not shine. Stop for a moment and press to continue lit.

While holding down the "AB" key, D1 and D3 as well as VT corresponding LED lit simultaneously.

Four key while holding down the "ABCD", all lights lit simultaneously.