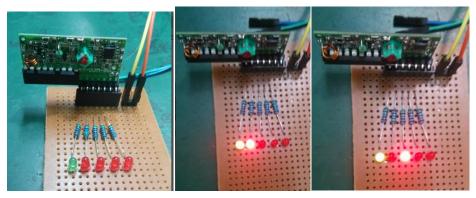

## Wiring Diagram:

Physical:

Button corresponding order:

A -- Key 3

B -- Key 1

C -- Key 4

D -- Key 2

Press 'A' button, D3, and VT is high, the corresponding LED light once again.

Hold down the 'A' key, D3, and VT is high, the corresponding LED is lit.

Continuously press the 'A' key, the first time will flash once, and then does not shine. Stop for a moment and press to continue lit.

While holding down the "AB" key, D1 and D3 as well as VT corresponding LED lit simultaneously.

Four key while holding down the "ABCD", all lights lit simultaneously.