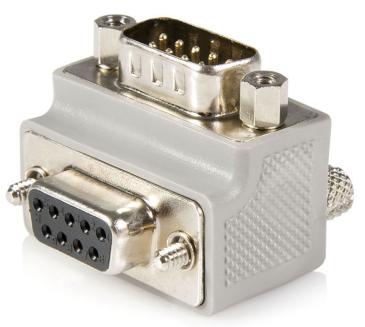

## Right Angle DB9 to DB9 Serial Cable Adapter Type 1 - M/F

StarTech ID: GC99MFRA1

This Right Angle DB9 to DB9 Serial Cable Adapter features one Right Angled DB9 Male serial connector and one standard DB9 female serial connector - a convenient solution for connecting serial devices where connection space around the DB9 port is limited.